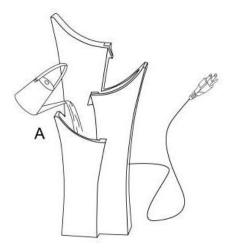

## To Assemble:

**Step 1:** Carefully attach the pump (B) to the pre-assembled water hose on the wall (A), making sure to place the pump in the center of the bottom (B).

**Step 2:** Fill the basin (A) with clean water, making sure the pump (B) is fully submerged. **Note:** The maximum water level should be approximately 1.2 inches below the top edge of the basin (A).