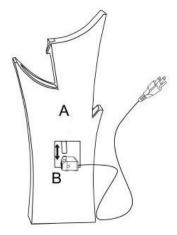

## To Assemble:

**Step 1:** Carefully attach the pump (B) to the pre-assembled water hose on the wall (A), making sure to place the pump in the center of the bottom (B).

**Step 2:** Fill the basin (A) with clean water, making sure the pump (B) is fully submerged. **Note:** The maximum water level should be approximately 1.2 inches below the top edge of the basin (A).

**Step 3:** Finally, connect the plug of pump (B) to a GFCI outlet.

**WARNING:** Always disconnect the pump (B) before placing your hands in the water.