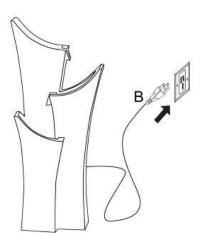

## To Assemble:

**Step 1:** Carefully attach the pump (B) to the pre-assembled water hose on the wall (A), making sure to place the pump in the center of the bottom (B).

**Step 2:** Fill the basin (A) with clean water, making sure the pump (B) is fully submerged. **Note:** The maximum water level should be approximately 1.2 inches below the top edge of the basin (A).

**Step 3:** Finally, connect the plug of pump (B) to a GFCI outlet.

**WARNING:** Always disconnect the pump (B) before placing your hands in the water.