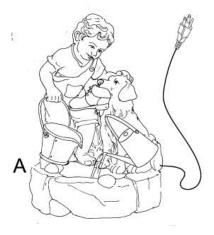

## To Assemble:

**Step 1:** Carefully attach the pump (B) to the hose, making sure to place the pump in the center of the bottom barrel (A).

**Step 2:** Fill the basin (A) with clean water, making sure the pump (B) is fully submerged. **Note:** The maximum water level should be approximately 1.2 inches below the top edge of the basin (A).

**Step 3:** Finally, connect the plug of pump (B) to a GFCI outlet.

**WARNING:** Always disconnect the pump (B) before placing your hands in the water.