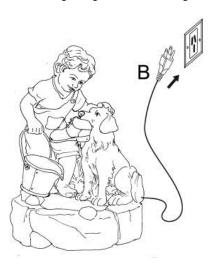

## To Assemble:

**Step 1:** Carefully attach the pump (B) to the hose, making sure to place the pump in the center of the bottom barrel (A).

**Step 2:** Fill the basin (A) with clean water, making sure the pump (B) is fully submerged. **Note:** The maximum water level should be approximately 1.2 inches below the top edge of the basin (A).

**Step 3:** Finally, connect the plug of pump (B) to a GFCI outlet.

**WARNING:** Always disconnect the pump (B) before placing your hands in the water.