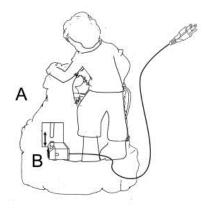

## To Assemble:

**Step 1:** Carefully attach the pump (B) to the hose, making sure to place the pump in the center of the bottom barrel (A).

**Step 2:** Fill the basin (A) with clean water, making sure the pump (B) is fully submerged. **Note:** The maximum water level should be approximately 1.2 inches below the top edge of the basin (A).