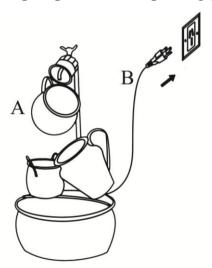

## **Parts List:**

JECO

1-800-893-3006 Ontario, CA 91761 Made in China

If you have questions regarding this product, call 1-800-893-3006 Mon.-Fri. 9:00-5:00 PST (California) and ask for our product specialists, or e-mail: cs@jeco-inc.com

## To Assemble:

**Step 1:** Carefully attach the pump (B) to the pre-assembled water hose from part (A), making sure to place the pump in the center of the bottom (B).

**Step 2:** Fill the basin (A) with clean water, making sure the pump (B) is fully submerged. **Note:** The maximum water level should be approximately 1.2 inches below the top edge of the basin (A).

**Step 3:** Finally, connect the plug of pump (B) to a GFCI outlet.

WARNING: Always disconnect the pump (B) before placing your hands in the water.