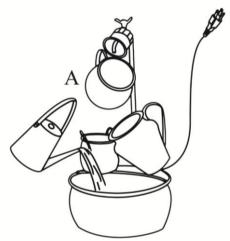

## To Assemble:

**Step 1:** Carefully attach the pump (B) to the pre-assembled water hose from part (A), making sure to place the pump in the center of the bottom (B).

**Step 2:** Fill the basin (A) with clean water, making sure the pump (B) is fully submerged. **Note:** The maximum water level should be approximately 1.2 inches below the top edge of the basin (A).

**Step 3:** Finally, connect the plug of pump (B) to a GFCI outlet.

WARNING: Always disconnect the pump (B) before placing your hands in the water.