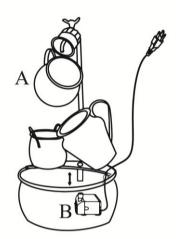

## To Assemble:

**Step 1:** Carefully attach the pump (B) to the pre-assembled water hose from part (A), making sure to place the pump in the center of the bottom (B).

**Step 2:** Fill the basin (A) with clean water, making sure the pump (B) is fully submerged. **Note:** The maximum water level should be approximately 1.2 inches below the top edge of the basin (A).