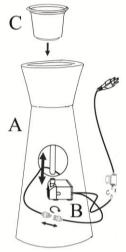

## To Assemble:

**Step 1:** When unpack the item, firstly please check if the plastic flower pot (C) is attached to the item. Then carefully attach the pump (B) to the hose, making sure to place the pump in the center of the bottom  $(\Delta)$ 