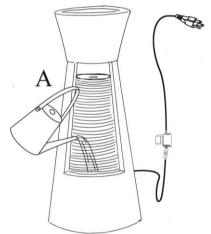

## To Assemble:

**Step 1:** When unpack the item, firstly please check if the plastic flower pot (C) is attached to the item. Then carefully attach the pump (B) to the hose, making sure to place the pump in the center of the bottom  $(\Delta)$ 

**Step 2:** Fill the basin (A) with clean water, making sure the pump (B) is fully submerged. **Note:** The maximum water level should be approximately 1.2 inches below the top edge of the basin (A).

**Step 3:** Finally, connect the plug of pump (B) to a GFCI outlet. After connected, the 2 Led strips light up.