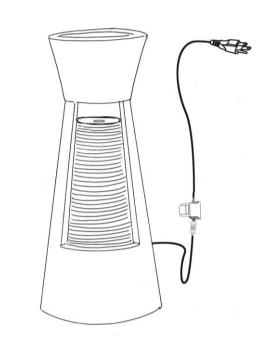

## Cascade Fountain with Flower Pot at Top

SKU# FCL174 / 15030193

## **Parts List:**

1-800-893-3006 Ontario, CA 91761 Made in China

If you have questions regarding this product, call 1-800-893-3006 Mon.-Fri. 9:00-5:00 PST (California) and ask for our product specialists, or e-mail: cs@jeco-inc.com