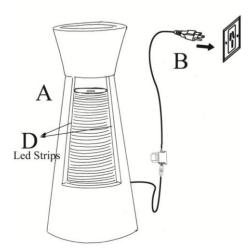

## **Parts List:**

1-800-893-3006 Ontario, CA 91761 Made in China

If you have questions regarding this product, call 1-800-893-3006 Mon.-Fri. 9:00-5:00 PST (California) and ask for our product specialists, or e-mail: cs@jeco-inc.com

## To Assemble:

**Step 1:** When unpack the item, firstly please check if the plastic flower pot (C) is attached to the item. Then carefully attach the pump (B) to the hose, making sure to place the pump in the center of the bottom  $(\Delta)$ 

**Step 2:** Fill the basin (A) with clean water, making sure the pump (B) is fully submerged. **Note:** The maximum water level should be approximately 1.2 inches below the top edge of the basin (A).

**Step 3:** Finally, connect the plug of pump (B) to a GFCI outlet. After connected, the 2 Led strips light up.