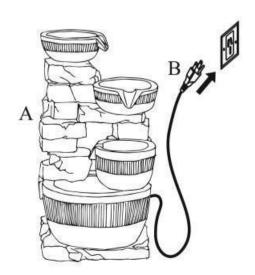

## **Parts List:**

1-800-893-3006 Ontario, CA 91761 Made in China

If you have questions regarding this product, call 1-800-893-3006 Mon.-Fri. 9:00-5:00 PST (California) and ask for our product specialists, or e-mail: cs@jeco-inc.com

## To Assemble:

**Step 1:** Carefully attach the pump (B) to the pre-assembled water hose from part (A), making sure to place the pump in the center of the bottom (B).

**Step 2:** Fill the basin (A) with clean water, making sure the pump (B) is fully submerged. **Note:** The maximum water level should be approximately 1.2 inches below the top edge of the basin (A).

**Step 3:** Finally, connect the plug of pump (B) to a GFCI outlet.

WARNING: Always disconnect the pump (B) before placing your hands in the water.