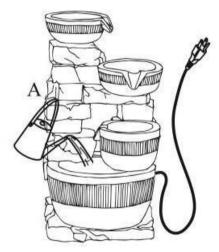

## To Assemble:

**Step 1:** Carefully attach the pump (B) to the pre-assembled water hose from part (A), making sure to place the pump in the center of the bottom (B).

**Step 2:** Fill the basin (A) with clean water, making sure the pump (B) is fully submerged. **Note:** The maximum water level should be approximately 1.2 inches below the top edge of the basin (A).