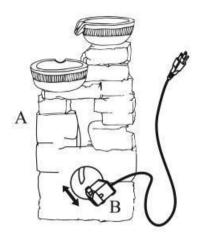

## To Assemble:

**Step 1:** Carefully attach the pump (B) to the pre-assembled water hose from part (A), making sure to place the pump in the center of the bottom (B).

**Step 2:** Fill the basin (A) with clean water, making sure the pump (B) is fully submerged. **Note:** The maximum water level should be approximately 1.2 inches below the top edge of the basin (A).