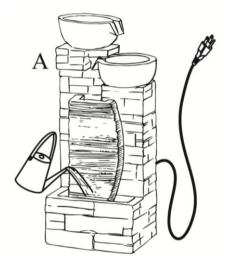

## To Assemble:

**Step 1:** Carefully attach the pump (B) to the pre-assembled water hose from part (A), making sure to place the pump in the center of the bottom (B).

**Step 2:** Fill the basin (A) with clean water, making sure the pump (B) is fully submerged. **Note:** The maximum water level should be approximately 1.2 inches below the top edge of the basin (A).

**Step 3:** Finally, connect the plug of pump (B) to a GFCI outlet.

WARNING: Always disconnect the pump (B) before placing your hands in the water.