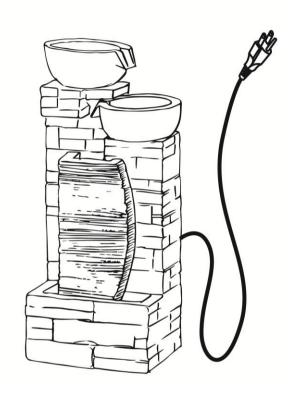

## Brick Wall Fountain SKU# FCL176 / 15030195

## **Parts List:**

JECO

1-800-893-3006 Ontario, CA 91761 Made in China

If you have questions regarding this product, call 1-800-893-3006 Mon.-Fri. 9:00-5:00 PST (California) and ask for our product specialists, or e-mail: cs@jeco-inc.com