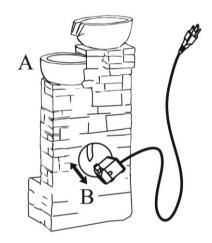

## To Assemble:

**Step 1:** Carefully attach the pump (B) to the pre-assembled water hose from part (A), making sure to place the pump in the center of the bottom (B).

**Step 2:** Fill the basin (A) with clean water, making sure the pump (B) is fully submerged. **Note:** The maximum water level should be approximately 1.2 inches below the top edge of the basin (A).