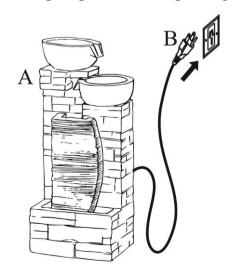

## To Assemble:

**Step 1:** Carefully attach the pump (B) to the pre-assembled water hose from part (A), making sure to place the pump in the center of the bottom (B).

**Step 2:** Fill the basin (A) with clean water, making sure the pump (B) is fully submerged. **Note:** The maximum water level should be approximately 1.2 inches below the top edge of the basin (A).

**Step 3:** Finally, connect the plug of pump (B) to a GFCI outlet.

WARNING: Always disconnect the pump (B) before placing your hands in the water.