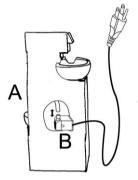

## To Assemble:

**Step 1:** Attach the pre-assembled water hose from the back of Product (A) to the pump (B), making sure to connect both parts securely.

**Step 2:** Fill the bottom basin (A) with clean water, making sure the pump (B) is fully submerged.

**Note:** The maximum water level should be approximately 1.2 inches below the top edge of the bottom basin (A).

Step 3: Finally, connect the plug of pump (B) to a GFCI outlet.WARNING: Always disconnect the pump (B) before placing your hands in the water.