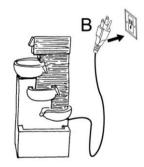

## To Assemble:

**Step 1:** Attach the pre-assembled water hose from the back of Product (A) to the pump (B), making sure to connect both parts securely.

**Step 2:** Fill the bottom basin (A) with clean water, making sure the pump (B) is fully submerged.

**Note:** The maximum water level should be approximately 1.2 inches below the top edge of the bottom basin (A).

Step 3: Finally, connect the plug of pump (B) to a GFCI outlet.WARNING: Always disconnect the pump (B) before placing your hands in the water.