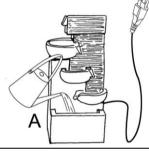

## To Assemble:

**Step 1:** Attach the pre-assembled water hose from the back of Product (A) to the pump (B), making sure to connect both parts securely.

**Step 2:** Fill the bottom basin (A) with clean water, making sure the pump (B) is fully submerged.

**Note:** The maximum water level should be approximately 1.2 inches below the top edge of the bottom basin (A).

Step 3: Finally, connect the plug of pump (B) to a GFCI outlet.WARNING: Always disconnect the pump (B) before placing your hands in the water.