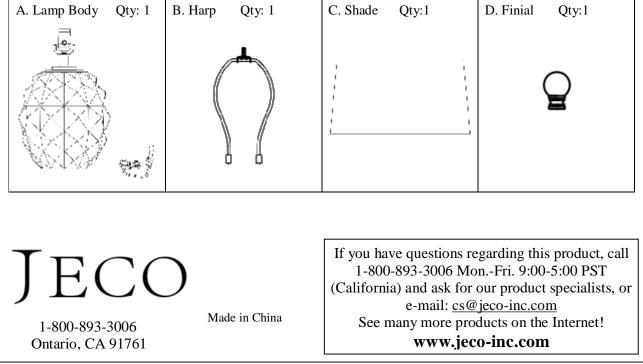

# Thanks for shopping with Jeco<sup>®</sup> Ceramic Table Lamp (No Base) SKU#HD-LM012/1300012

#### IMPORTANT SAFETY INSTRUCTIONS

• To prevent shock, only plug in unit after assembly is complete.

- Do not exceed the maximum wattage rating.
- Before turning on the lamp, please follow the instructions step by step.

Note: This portable lamp has a polarized plug (one blade is wider than the other). As a safety feature, this plug will fit in a polarized outlet only one way. If the plug does not fit fully in the outlet, reverse the plug. If it still does not fit, contact a qualified electrician. Never use with an extension cord unless plug can be fully inserted. Do not attempt to work around this safety feature.

## **Parts List:**



### To Assemble:



## CARE AND MAINTENCE

- I For indoor use only.
- I Use soft dry fabric cloth for cleaning. Do not soak or expose to excessive moisture.
- Always avoid the use of harsh chemicals or abrasive cleaners as they may cause damage to the lamp.
- I This is not a toy. Keep out of reach of children.