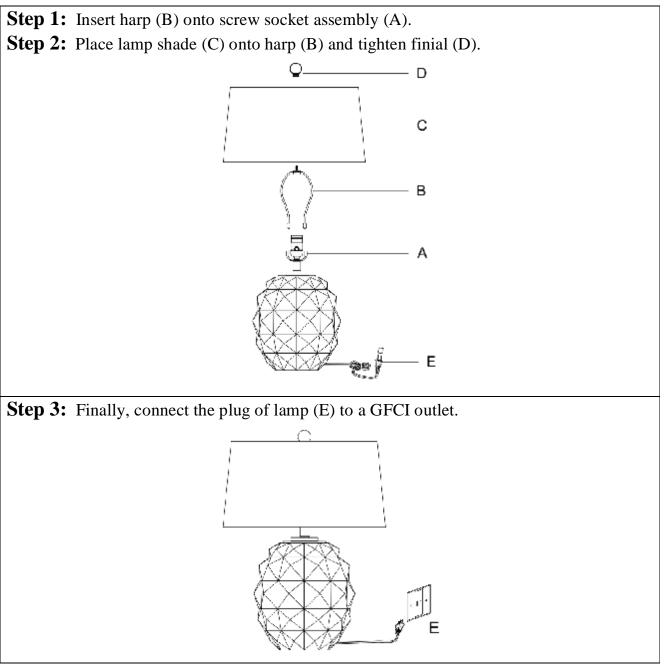

# Thanks for shopping with Jeco<sup>®</sup> Ceramic Table Lamp (No Base) SKU#HD-LM012/1300012

#### IMPORTANT SAFETY INSTRUCTIONS

• To prevent shock, only plug in unit after assembly is complete.

- Do not exceed the maximum wattage rating.
- Before turning on the lamp, please follow the instructions step by step.

Note: This portable lamp has a polarized plug (one blade is wider than the other). As a safety feature, this plug will fit in a polarized outlet only one way. If the plug does not fit fully in the outlet, reverse the plug. If it still does not fit, contact a qualified electrician. Never use with an extension cord unless plug can be fully inserted. Do not attempt to work around this safety feature.

## **Parts List:**



### To Assemble:



## CARE AND MAINTENCE

- I For indoor use only.
- I Use soft dry fabric cloth for cleaning. Do not soak or expose to excessive moisture.
- Always avoid the use of harsh chemicals or abrasive cleaners as they may cause damage to the lamp.
- I This is not a toy. Keep out of reach of children.