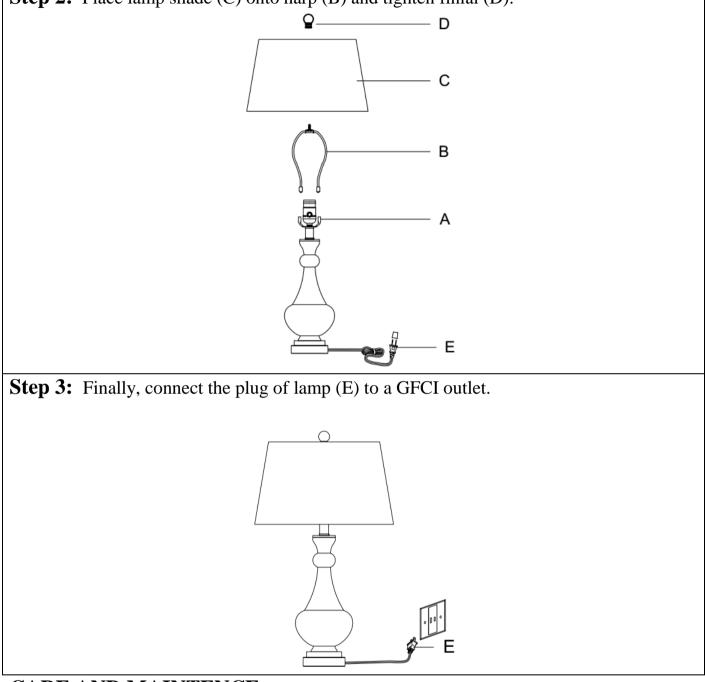

## To Assemble:

- **Step 1:** Insert harp (B) onto screw socket assembly (A).
- Step 2: Place lamp shade (C) onto harp (B) and tighten finial (D).