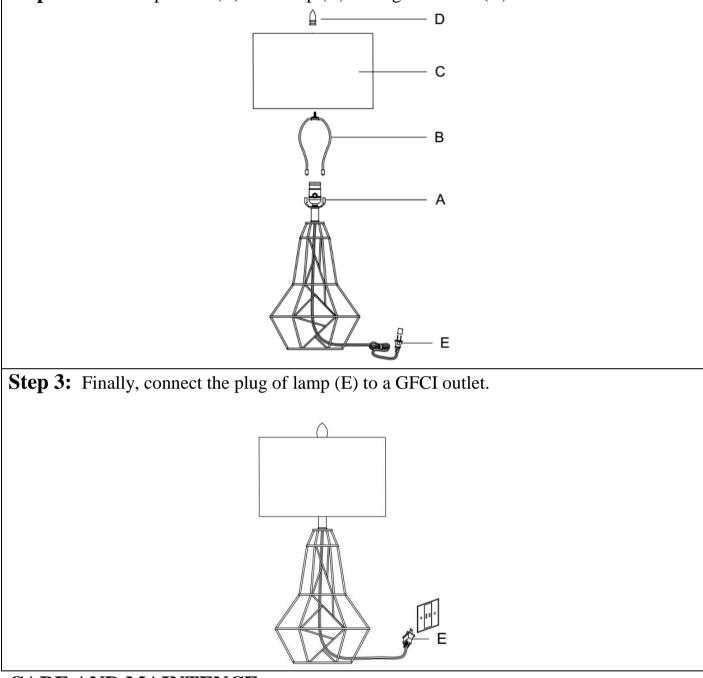

## **Parts List:**

| A. Lamp Body Qty: 1 B. Harp Qty: 1                           | C. Shade Qty:1                                                                                                                                                                                                                                      | D. Finial Qty:1 |
|--------------------------------------------------------------|-----------------------------------------------------------------------------------------------------------------------------------------------------------------------------------------------------------------------------------------------------|-----------------|
|                                                              |                                                                                                                                                                                                                                                     |                 |
| JECO<br>1-800-893-3006<br>Ontario, CA 91761<br>Made in China | If you have questions regarding this product, call<br>1-800-893-3006 MonFri. 9:00-5:00 PST<br>(California) and ask for our product specialists, or<br>e-mail: cs@jeco-inc.com<br>See many more products on the Internet!<br><b>www.jeco-inc.com</b> |                 |

#### To Assemble:

- **Step 1:** Insert harp (B) onto screw socket assembly (A).
- Step 2: Place lamp shade (C) onto harp (B) and tighten finial (D).