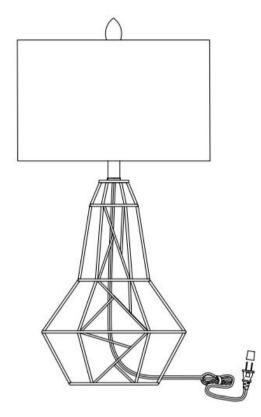

#### To Assemble:

- **Step 1:** Insert harp (B) onto screw socket assembly (A).
- Step 2: Place lamp shade (C) onto harp (B) and tighten finial (D).